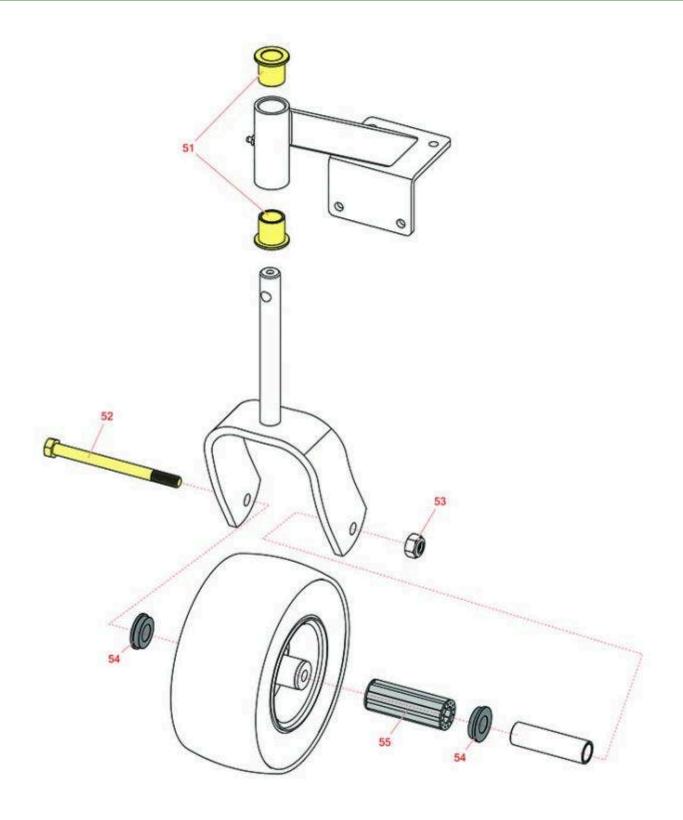

Caster Wheel

|                       | R&R<br>Part No. | OEM<br>Part No. | Description                          | Qty<br>Req | Order<br>Quantity |
|-----------------------|-----------------|-----------------|--------------------------------------|------------|-------------------|
| Other Parts Available |                 |                 |                                      |            |                   |
| 51                    | R1-303514       | 1-303514        | Bearing - Flanged                    | 4          |                   |
| 52                    | R325-20         | 325-20          | Bolt - Hx HD 1/2-13 x 6              | 2          |                   |
| 53                    | R3296-25        | 3296-45         | Locknut - 1/2-13 Heavy ESNA          | 2          |                   |
| 54                    | R1-513810       | 1-513810        | Flanged Bushing                      | 4          |                   |
| 55                    | R1-513809       | 1-513809        | Bearing - Roller 3/4 ID x 3 3/4 Long | 2          |                   |