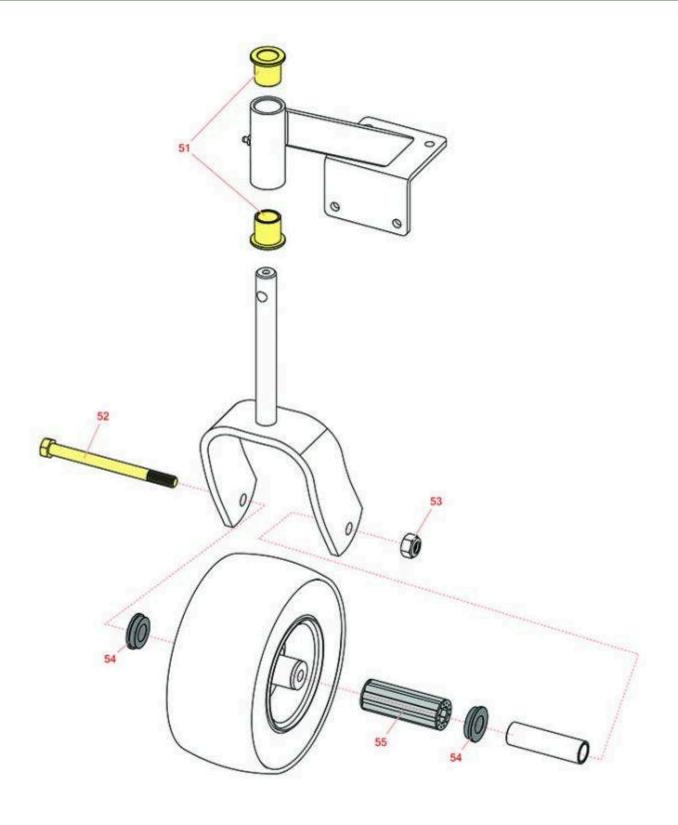

Replaces Exmark Viking Parts
Walk Behind Mower - Model VHS481GKA48300 with 48in Deck

Caster Wheel

|                       | R&R<br>Part No. | OEM<br>Part No. | Description                          | Qty<br>Req | Order<br>Quantity |
|-----------------------|-----------------|-----------------|--------------------------------------|------------|-------------------|
| Other Parts Available |                 |                 |                                      |            |                   |
| 51                    | R1-303514       | 1-303514        | Bearing - Flanged                    | 4          |                   |
| 52                    | R325-20         | 325-20          | Bolt - Hx HD 1/2-13 x 6              | 2          |                   |
| 53                    | R3296-25        | 3296-45         | Locknut - 1/2-13 Heavy ESNA          | 2          |                   |
| 54                    | R1-513810       | 1-513810        | Flanged Bushing                      | 4          |                   |
| 55                    | R1-513809       | 1-513809        | Bearing - Roller 3/4 ID x 3 3/4 Long | 2          |                   |