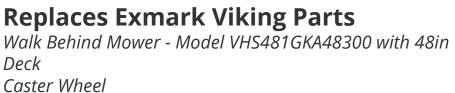

Replaces Exmark Viking Parts
Walk Behind Mower - Model VHS481GKA48300 with 48in Deck

Caster Wheel

|                       | R&R<br>Part No. | OEM<br>Part No. | Description                          | Qty<br>Req | Order<br>Quantity |
|-----------------------|-----------------|-----------------|--------------------------------------|------------|-------------------|
| Other Parts Available |                 |                 |                                      |            |                   |
| 51                    | R1-303514       | 1-303514        | Bearing - Flanged                    | 4          |                   |
| 52                    | R325-20         | 325-20          | Bolt - Hx HD 1/2-13 x 6              | 2          |                   |
| 53                    | R3296-25        | 3296-45         | Locknut - 1/2-13 Heavy ESNA          | 2          |                   |
| 54                    | R1-513810       | 1-513810        | Flanged Bushing                      | 4          |                   |
| 55                    | R1-513809       | 1-513809        | Bearing - Roller 3/4 ID x 3 3/4 Long | 2          |                   |