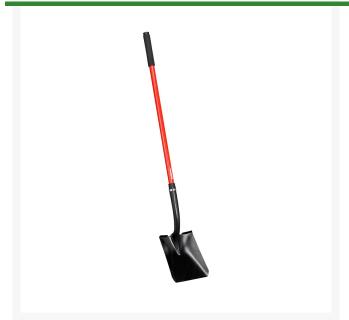

## **Corona Square Blade Shovel - 48in Fiberglass Handle**

RCSS27020

## **Details**

Strong 15-gauge tempered steel blade with 48in fiberglass handle. The square-head design makes for efficient lifting and moving of loose material. The steel collar provides strong connection. Large, forward-turned steps for firmer footing. Textured epoxy finish protects head against rust.

- Strong, 15-gauge Tempered Steel Blade
- Square-head Design for Efficient Lifting and Moving of Loose Material
- Steel Collar for Strong Head-to-handle Connection
- Forward-Turned Steps for Firmer Footing
- Textured Eposy Finish Protects Head Against Rust
- 48in Fiberglass Handle

## **Specifications**

Manufacturer Corona
Handle Length 48 in
Handle Material Fiberglass
Head Material Tempered Steel