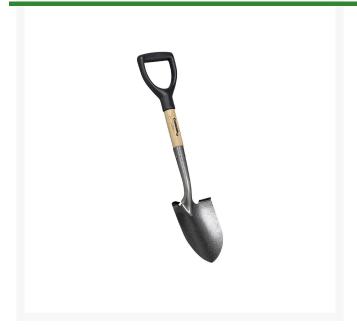

## Corona Multi-Purpose Mini Shovel

RCSS25010

## **Details**

The mini shovel is ideal for working in tight working conditions or on your knees. Features a strong 16gauge tempered steel blade with forward-turned steps for firmer footing. The hardwood handle with D-Grip controls easily controls material being moved.

- Designed for Working on Your Knees or Tight Conditions
- Strong, 15-Gauge Tempered Steel Blade
- Forward-Turned Steps for Firmer Footing
- Hardwood D-Grip Handle