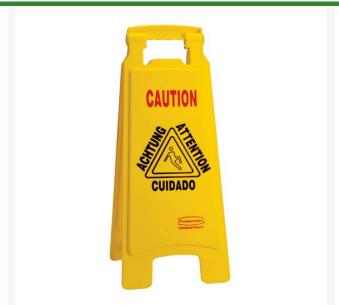

## **Floor Sign - Caution - Multi-Lingual** R6030

## **Details**

Prevent injury with floor safety signs! Durable, bright yellow polypropylene construction with bold black lettering; 25" high and printed both sides. "Closed" and "Caution" warning signs are printed in English, French, German and Spanish for effective communication. Fold flat for easy storage; handle cutout for carrying or hanging.

- Alerts safety risks in 4 languages
- Fold flat for storage
- Handle cutout for carrying/hanging
- Printed both sides
- "Caution"