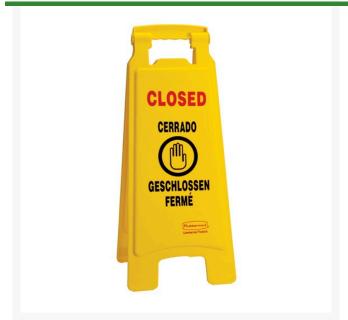

## Floor Sign - Closed - Multi-Lingual R6031

## **Details**

Prevent injury with floor safety signs! Durable, bright yellow polypropylene construction with bold black lettering; 25" high and printed both sides. "Closed" and "Caution" warning signs are printed in English, French, German and Spanish for effective communication. Fold flat for easy storage; handle cutout for carrying or hanging.

- Alerts safety risks in 4 languages
- Fold flat for storage
- Handle cutout for carrying/hanging
- Printed both sides
- "Closed"