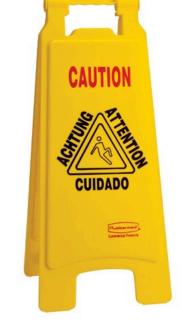

## Floor Sign - Caution Wet Floor - Multi-Lingual

R6032

#### Details

Prevent injury with floor safety signs! Durable, bright yellow polypropylene construction with bold black lettering; 25" high and printed both sides. "Closed" and "Caution" warning signs are printed in English, French, German and Spanish for effective communication. Fold flat for easy storage; handle cutout for carrying or hanging.

- Alerts safety risks in 4 languages
- Fold flat for storage
- Handle cutout for carrying/hanging
- Printed both sides
- "Caution Wet Floor"

#### Specifications

Manufacturer Color Height Rubbermaid Yellow 12 in