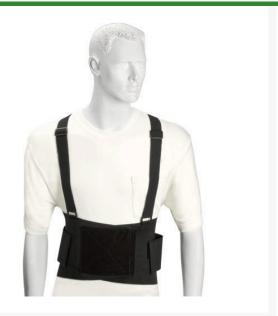

## Details

The R&R Lightweight Industrial Back Support is constructed from heavy-duty mesh and elastic. The mesh allows the belt to breathe while still offering excellent support. Elastic straps allow complete compression adjustment. Suspenders are fully adjustable for comfort.

- Heavy-duty mesh & elastic
- Excellent support
- Breathable
- Full adjustable