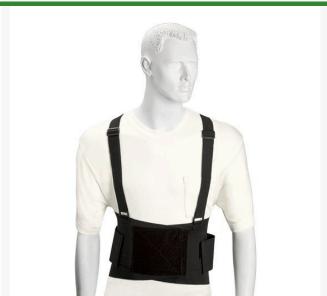

## **Details**

The R&R Lightweight Industrial Back Support is constructed from heavy-duty mesh and elastic. The mesh allows the belt to breathe while still offering excellent support. Elastic straps allow complete compression adjustment. Suspenders are fully adjustable for comfort.

- Heavy-duty mesh & elastic
- Excellent support
- Breathable
- Full adjustable