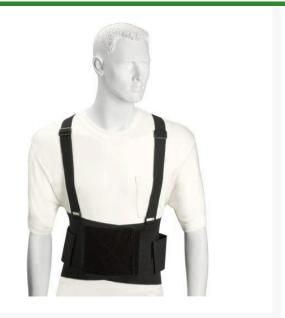

## Back Support Belt - X-Large R613

## Details

The R&R Lightweight Industrial Back Support is constructed from heavy-duty mesh and elastic. The mesh allows the belt to breathe while still offering excellent support. Elastic straps allow complete compression adjustment. Suspenders are fully adjustable for comfort.

- Heavy-duty mesh & elastic
- Excellent support
- Breathable
- Full adjustable