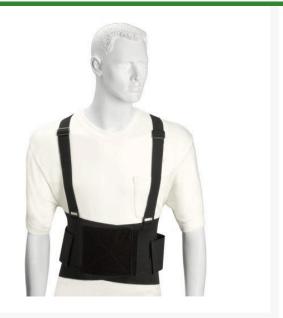

## Back Support Belt - XX-Large R614

## Details

The R&R Lightweight Industrial Back Support is constructed from heavy-duty mesh and elastic. The mesh allows the belt to breathe while still offering excellent support. Elastic straps allow complete compression adjustment. Suspenders are fully adjustable for comfort.

- Heavy-duty mesh & elastic
- Excellent support
- Breathable
- Full adjustable