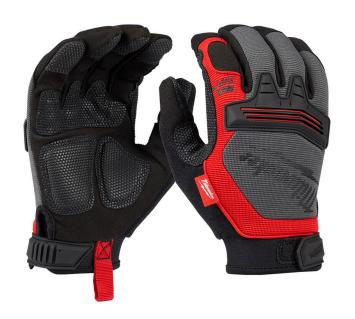

## **Milwaukee Demolition Gloves**

RMW48-22-8733

## **Details**

Milwaukee Demolition Work Gloves are designed to provide Ultimate Durability and All Day Comfort. Featuring palms and finger tips reinforced with Armortex, Milwaukee Demolition Work Gloves will provide best in class durability and grip for the most demanding tasks. The integrated Smartswipe Knuckle is designed to allow the use of smart phones and touch screens, without removing gloves or wiping dirty finger tips across the screen. In addition, a breathable lining and built-in terry cloth sweat wipe ensure the gloves remain comfortable all day.

- Smart swipe knuckle for mobile devices
- Armortex reinforcement
- Breathable lining for comfort in all applications
- Palms and finger tips reinforced with armortex for ultimate durability and grip
- Smartswipe knuckle permits the use of touch screen devices without removing gloves or wiping dirty finger tips across the screen
- Breathable lining moisture wicking lining provides all day comfort
- Molded knuckle protection TPR pad provides ultimate knuckle protection
- Built-in terry cloth sweat wipe
- Self-adhesive straps closure for a secure fit