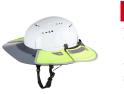

## Milwaukee Bolt Sun Visor

RMW48-73-1073

## Details

Milwaukee BOLT Sun Visor provides 360 UV protection. Securely clip into any Milwaukee and most professional helmets or hard hats. The MILWAUKEE Sun Visor is designed with a tinted brim to reduce glare without reducing your upward vision. The antimicrobial shade prevents odor and bacteria, while the mesh portion keeps you cool. The front visor can be used with face shield or eye protection when flipped back into retention slots allowing you to use multiple accessories simultaneously.