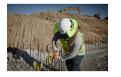

## Details

Milwaukee BOLT Sun Visor provides 360 UV protection. Securely clip into any Milwaukee and most professional helmets or hard hats. The MILWAUKEE Sun Visor is designed with a tinted brim to reduce glare without reducing your upward vision. The antimicrobial shade prevents odor and bacteria, while the mesh portion keeps you cool. The front visor can be used with face shield or eye protection when flipped back into retention slots allowing you to use multiple accessories simultaneously.

- 360 UV Protection. Everyday Wear.
- Blocks Harmful UV Rays
- Tinted Brim Reduces Glare
- Anti-Microbial Shade Prevent Odor & Bacteria
- 50+ UPF\*
- Secures into universal accessory slots
- Compatibility with Milwaukee and most professional helmets and hard hats
- Dedicated Ear-Muff slots
- Retention strap for secure connection
- Tinted polycarbonate Lense
- 600D Visor
- Foldback front brim
- Ability to use face shield or eye visor with visor
- Removal clip