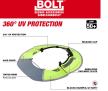

## Details

Milwaukee BOLT Sun Visor provides 360 UV protection. Securely clip into any Milwaukee and most professional helmets or hard hats. The MILWAUKEE Sun Visor is designed with a tinted brim to reduce glare without reducing your upward vision. The antimicrobial shade prevents odor and bacteria, while the mesh portion keeps you cool. The front visor can be used with face shield or eye protection when flipped back into retention slots allowing you to use multiple accessories simultaneously.

- 360 UV Protection. Everyday Wear.
- Blocks Harmful UV Rays
- Tinted Brim Reduces Glare
- Anti-Microbial Shade Prevent Odor & Bacteria
- 50+ UPF\*
- Secures into universal accessory slots
- Compatibility with Milwaukee and most professional helmets and hard hats
- Dedicated Ear-Muff slots
- Retention strap for secure connection
- Tinted polycarbonate Lense
- 600D Visor
- Foldback front brim
- Ability to use face shield or eye visor with visor
- Removal clip