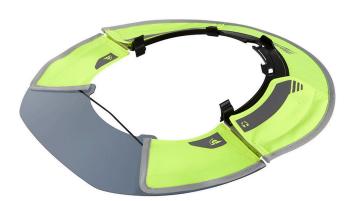

## Milwaukee Bolt Sun Visor

RMW48-73-1073

## Details

Milwaukee BOLT Sun Visor provides 360 UV protection. Securely clip into any Milwaukee and most professional helmets or hard hats. The MILWAUKEE Sun Visor is designed with a tinted brim to reduce glare without reducing your upward vision. The antimicrobial shade prevents odor and bacteria, while the mesh portion keeps you cool. The front visor can be used with face shield or eye protection when flipped back into retention slots allowing you to use multiple accessories simultaneously.

- 360 UV Protection. Everyday Wear.
- Blocks Harmful UV Rays
- Tinted Brim Reduces Glare
- Anti-Microbial Shade Prevent Odor & Bacteria
- 50+ UPF\*
- Secures into universal accessory slots
- Compatibility with Milwaukee and most professional helmets and hard hats
- Dedicated Ear-Muff slots
- Retention strap for secure connection
- Tinted polycarbonate Lense
- 600D Visor
- Foldback front brim
- Ability to use face shield or eye visor with visor
- Removal clip