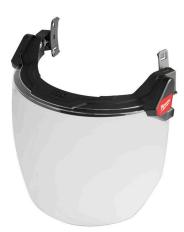

#### Details

The Milwaukee BOLT Full Face Shield is designed to give you long-lasting visibility. Our ANSI Z87.1+ rated face shield is treated with a fog-free interior coating and an anti-scratch exterior hard coating for longer product lifetimes. Attaching and removing the shields is made simple and tool-free with secure snap-in snap-out covers. This full-face shield is part of the BOLT accessory system which allows users to Secure Accessories Simultaneously.

- Long-Lasting Visibility
- Lasting Fog-Free Interior Coating
- Anti-Scratch Exterior Hard Coating
- Quick Attachment & Removal
- BOLT Secure Accessories Simultaneously
- Secures into BOLT Front Slots
- Compatible with Milwaukee Safety Helmets & Hard Hats
- ANSI/ISEA Z87.1 (+) 2020 & CSA Z94.3 Rated
- High-Impact Polycarbonate Shield
- Includes BOLT Low-Profile Headlamp Mount
- Compatible with Safety Glasses
- 180� field of view
- Secure Locking Detents