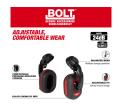

## Milwaukee Bolt Earmuffs - 24DB

## **Details**

The Milwaukee BOLT Earmuffs are designed for adjustable, comfortable wear. These cap-mounted earmuffs provide an adjustable fit thanks to the center-mount design. The earmuffs also allow for balanced wear with a 360 degree rotational arm that can pivot to multiple storage positions when not in use. The comfortable, pressure-reducing cushion helps avoid pressure and discomfort when wearing the earmuffs for extended periods. These earmuffs have the indicated NRR to protect you against hazardous noise and are CSA Class A certified. Milwaukee earmuffs are a part of the BOLT System that allows users to secure accessories simultaneously. Certified for use with MILWAUKEE Safety Helmets and Hard Hats.

- Adjustable Fit Center-Mount Design
- Balanced Wear Multiple Storage Positions
- Comfortable, Pressure Reducing Cushion
- BOLT- Secure Accessories Simultaneously
- Secures into Milwaukee Safety Helmets and Hard Hats BOLT and Universal Accessory Slots
- Can be Worn with Additional Accessories at Once
- When not in use store on the back, top, or below the brim of the Milwaukee Safety Helmets and Hard Hats
- Certified for Use with Milwaukee Safety Helmets andr Hard Hats
- NRR 24 dB
- CSA Class A
- Dielectric Construction
- Third-Party Tested and Certified