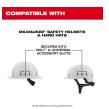

## **Details**

The Milwaukee BOLT Earmuffs are designed for adjustable, comfortable wear. These cap-mounted earmuffs provide an adjustable fit thanks to the center-mount design. The earmuffs also allow for balanced wear with a 360 degree rotational arm that can pivot to multiple storage positions when not in use. The comfortable, pressure-reducing cushion helps avoid pressure and discomfort when wearing the earmuffs for extended periods. These earmuffs have the indicated NRR to protect you against hazardous noise and are CSA Class A certified. Milwaukee earmuffs are a part of the BOLT System that allows users to secure accessories simultaneously. Certified for use with MILWAUKEE Safety Helmets and Hard Hats.

- Adjustable Fit Center-Mount Design
- Balanced Wear Multiple Storage Positions
- Comfortable, Pressure Reducing Cushion
- BOLT- Secure Accessories Simultaneously
- Secures into Milwaukee Safety Helmets and Hard Hats BOLT and Universal Accessory Slots
- Can be Worn with Additional Accessories at Once
- When not in use store on the back, top, or below the brim of the Milwaukee Safety Helmets and Hard Hats
- Certified for Use with Milwaukee Safety Helmets andr Hard Hats
- NRR 24 dB
- CSA Class A
- Dielectric Construction
- Third-Party Tested and Certified