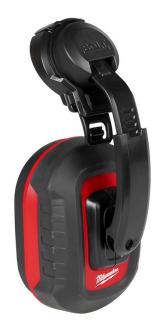

## **Details**

The Milwaukee BOLT Earmuffs are designed for adjustable, comfortable wear. These cap-mounted earmuffs provide an adjustable fit thanks to the center-mount design. The earmuffs also allow for balanced wear with a 360 degree rotational arm that can pivot to multiple storage positions when not in use. The comfortable, pressure-reducing cushion helps avoid pressure and discomfort when wearing the earmuffs for extended periods. These earmuffs have the indicated NRR to protect you against hazardous noise and are CSA Class A certified. Milwaukee earmuffs are a part of the BOLT System that allows users to secure accessories simultaneously. Certified for use with MILWAUKEE Safety Helmets and Hard Hats.

- Adjustable Fit Center-Mount Design
- Balanced Wear Multiple Storage Positions
- Comfortable, Pressure Reducing Cushion
- BOLT- Secure Accessories Simultaneously
- Secures into Milwaukee Safety Helmets and Hard Hats BOLT and Universal Accessory Slots
- Can be Worn with Additional Accessories at Once
- When not in use store on the back, top, or below the brim of the Milwaukee Safety Helmets and Hard Hats
- Certified for Use with Milwaukee Safety Helmets andr Hard Hats
- NRR 24 dB
- CSA Class A
- Dielectric Construction
- Third-Party Tested and Certified