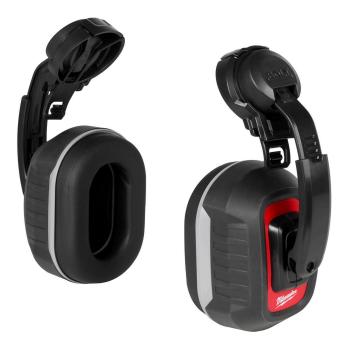

## Milwaukee Bolt Earmuffs - 26DB

RMW48-73-3251

The Milwaukee BOLT Earmuffs are designed for adjustable, comfortable wear. These cap-mounted earmuffs provide an adjustable fit thanks to the center-mount design. The earmuffs also allow for balanced wear with a 360? rotational arm that can pivot to multiple storage positions when not in use. The comfortable, pressure-reducing cushion helps avoid pressure and discomfort when wearing the earmuffs for extended periods. These earmuffs have the indicated NRR to protect you against hazardous noise and are CSA Class A certified. Milwaukee earmuffs are a part of the BOLT System that allows users to secure accessories simultaneously. Certified for use with MILWAUKEE Safety Helmets and Hard hats.

- Adjustable Fit Center-Mount Design
- Balanced Wear Multiple Storage Positions
- Comfortable, Pressure Reducing Cushion
- BOLT- Secure Accessories Simultaneously
- Secures into Milwaukee Safety Helmets and Hard Hats BOLT and Universal Accessory Slots
- Can be Worn with Additional Accessories at Once
- When not in use store on the back, top, or below the brim of the Milwaukee Safety Helmets and Hard Hats
- Certified for Use with Milwaukee Safety Helmets andr Hard Hats
- NRR 26 dB
- CSA Class A
- Dielectric Construction
- Third-Party Tested and Certified