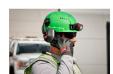

## Milwaukee Bolt Earmuffs - 26DB

RMW48-73-3251

The Milwaukee BOLT Earmuffs are designed for adjustable, comfortable wear. These cap-mounted earmuffs provide an adjustable fit thanks to the center-mount design. The earmuffs also allow for balanced wear with a 360? rotational arm that can pivot to multiple storage positions when not in use. The comfortable, pressure-reducing cushion helps avoid pressure and discomfort when wearing the earmuffs for extended periods. These earmuffs have the indicated NRR to protect you against hazardous noise and are CSA Class A certified. Milwaukee earmuffs are a part of the BOLT System that allows users to secure accessories simultaneously. Certified for use with MILWAUKEE Safety Helmets and Hard hats.

- Adjustable Fit Center-Mount Design
- Balanced Wear Multiple Storage Positions
- Comfortable, Pressure Reducing Cushion
- BOLT- Secure Accessories Simultaneously
- Secures into Milwaukee Safety Helmets and Hard Hats BOLT and Universal Accessory Slots
- Can be Worn with Additional Accessories at Once
- When not in use store on the back, top, or below the brim of the Milwaukee Safety Helmets and Hard Hats
- Certified for Use with Milwaukee Safety Helmets andr Hard Hats
- NRR 26 dB
- CSA Class A
- Dielectric Construction
- Third-Party Tested and Certified