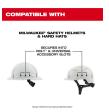

## Milwaukee Bolt Earmuffs - 26DB

RMW48-73-3251

The Milwaukee BOLT Earmuffs are designed for adjustable, comfortable wear. These cap-mounted earmuffs provide an adjustable fit thanks to the center-mount design. The earmuffs also allow for balanced wear with a 360? rotational arm that can pivot to multiple storage positions when not in use. The comfortable, pressure-reducing cushion helps avoid pressure and discomfort when wearing the earmuffs for extended periods. These earmuffs have the indicated NRR to protect you against hazardous noise and are CSA Class A certified. Milwaukee earmuffs are a part of the BOLT System that allows users to secure accessories simultaneously. Certified for use with MILWAUKEE Safety Helmets and Hard hats.

- Adjustable Fit Center-Mount Design
- Balanced Wear Multiple Storage Positions
- Comfortable, Pressure Reducing Cushion
- BOLT- Secure Accessories Simultaneously
- Secures into Milwaukee Safety Helmets and Hard Hats BOLT and Universal Accessory Slots
- Can be Worn with Additional Accessories at Once
- When not in use store on the back, top, or below the brim of the Milwaukee Safety Helmets and Hard Hats
- Certified for Use with Milwaukee Safety Helmets andr Hard Hats
- NRR 26 dB
- CSA Class A
- Dielectric Construction
- Third-Party Tested and Certified