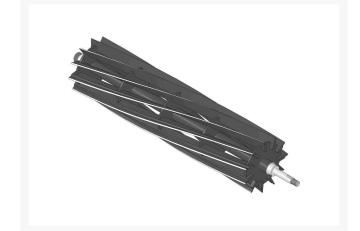

# **Reel - 11 Blade** R104-0500

## Details

R&R Reel blades are manufactured from high carbon-boron alloy steel and then hardened to RC46-49 to match the temper of our bedknives and original equipment bedknives. All R&R Reels are cylindrically ground on bearing surfaces and then relief ground. Reels are then precision computer balanced for extended bearing and reel life. R&R Products Reels are guaranteed against defects in material and workmanship for the life of the reel under normal use.

- High Carbon-Boron Alloy Steel
- Cylindrically Ground on Bearing Surfaces
- Precision Computer Balanced