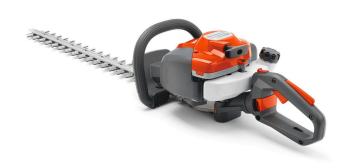

## **Husqvarna 122HD60 21.7CC Gas Hedge Trimmer**

RHV966532402

## **Details**

Cut perfect hedges every time with the Husqvarna 122HD60. This hedge trimmer starts quickly and easily, thanks to Smart Start technology. And the adjustable rear handle, with multiple positions for easier cutting, and LowVib technology keep this trimmer easy and comfortable to use.

- LowVib Technology
- Smart Start Technology
- Quick Start with Air Purge30
- Adjustable Rear Handle
- Long Cutter Bar50
- Simple Starting
- Low Noise Engine