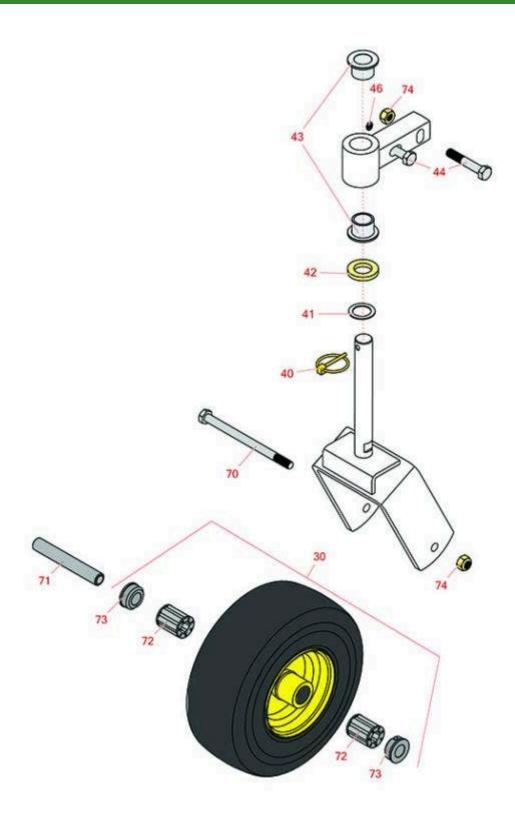

## **Replaces John Deere 1575 Rotary Mower Parts**

60, 62 or 72in Rotary Mower 62in Deck Caster Wheel

| R&R<br>Part No. | OEM<br>Part No.                                                                                                                             | Description                                                                                                                                                                                                                                                                                                                                                                                                                                                                                                         | Qty<br>Req                                                                                                                                                                                                                                                                                                                                                                                                                                                                                                                                                                                                                                                                                                                                                                                                                                                          | Order<br>Quantity                                                                                                                                                                                                                                                                                                                                                                                                                                                                                                                                                                                                                                                                                                                                                                                                                                                                                                    |
|-----------------|---------------------------------------------------------------------------------------------------------------------------------------------|---------------------------------------------------------------------------------------------------------------------------------------------------------------------------------------------------------------------------------------------------------------------------------------------------------------------------------------------------------------------------------------------------------------------------------------------------------------------------------------------------------------------|---------------------------------------------------------------------------------------------------------------------------------------------------------------------------------------------------------------------------------------------------------------------------------------------------------------------------------------------------------------------------------------------------------------------------------------------------------------------------------------------------------------------------------------------------------------------------------------------------------------------------------------------------------------------------------------------------------------------------------------------------------------------------------------------------------------------------------------------------------------------|----------------------------------------------------------------------------------------------------------------------------------------------------------------------------------------------------------------------------------------------------------------------------------------------------------------------------------------------------------------------------------------------------------------------------------------------------------------------------------------------------------------------------------------------------------------------------------------------------------------------------------------------------------------------------------------------------------------------------------------------------------------------------------------------------------------------------------------------------------------------------------------------------------------------|
| & Wheels        |                                                                                                                                             |                                                                                                                                                                                                                                                                                                                                                                                                                                                                                                                     |                                                                                                                                                                                                                                                                                                                                                                                                                                                                                                                                                                                                                                                                                                                                                                                                                                                                     |                                                                                                                                                                                                                                                                                                                                                                                                                                                                                                                                                                                                                                                                                                                                                                                                                                                                                                                      |
| RTCA20363       | TCA20363                                                                                                                                    | Wheel and Tire Assy - Foam Filled 11x4.00-5 Sm                                                                                                                                                                                                                                                                                                                                                                                                                                                                      | 2                                                                                                                                                                                                                                                                                                                                                                                                                                                                                                                                                                                                                                                                                                                                                                                                                                                                   |                                                                                                                                                                                                                                                                                                                                                                                                                                                                                                                                                                                                                                                                                                                                                                                                                                                                                                                      |
| r Parts Availa  | ble                                                                                                                                         |                                                                                                                                                                                                                                                                                                                                                                                                                                                                                                                     |                                                                                                                                                                                                                                                                                                                                                                                                                                                                                                                                                                                                                                                                                                                                                                                                                                                                     |                                                                                                                                                                                                                                                                                                                                                                                                                                                                                                                                                                                                                                                                                                                                                                                                                                                                                                                      |
| RM115827        | M115827                                                                                                                                     | Pin - Quick Lock                                                                                                                                                                                                                                                                                                                                                                                                                                                                                                    | 2                                                                                                                                                                                                                                                                                                                                                                                                                                                                                                                                                                                                                                                                                                                                                                                                                                                                   |                                                                                                                                                                                                                                                                                                                                                                                                                                                                                                                                                                                                                                                                                                                                                                                                                                                                                                                      |
| R24H1862        | 24H1862                                                                                                                                     | Washer - 1-1/32" x 1-1/2" x 0.060"                                                                                                                                                                                                                                                                                                                                                                                                                                                                                  | 2                                                                                                                                                                                                                                                                                                                                                                                                                                                                                                                                                                                                                                                                                                                                                                                                                                                                   |                                                                                                                                                                                                                                                                                                                                                                                                                                                                                                                                                                                                                                                                                                                                                                                                                                                                                                                      |
| RT30636         | T30636                                                                                                                                      | Washer                                                                                                                                                                                                                                                                                                                                                                                                                                                                                                              | 2                                                                                                                                                                                                                                                                                                                                                                                                                                                                                                                                                                                                                                                                                                                                                                                                                                                                   |                                                                                                                                                                                                                                                                                                                                                                                                                                                                                                                                                                                                                                                                                                                                                                                                                                                                                                                      |
| RM83541         | M83541                                                                                                                                      | Bushing - Flanged - 1 in ID                                                                                                                                                                                                                                                                                                                                                                                                                                                                                         | 4                                                                                                                                                                                                                                                                                                                                                                                                                                                                                                                                                                                                                                                                                                                                                                                                                                                                   |                                                                                                                                                                                                                                                                                                                                                                                                                                                                                                                                                                                                                                                                                                                                                                                                                                                                                                                      |
| R19M7817        | 19M7817                                                                                                                                     | Bolt - M12-1.75 x 70 Hx HD Fl                                                                                                                                                                                                                                                                                                                                                                                                                                                                                       | 4                                                                                                                                                                                                                                                                                                                                                                                                                                                                                                                                                                                                                                                                                                                                                                                                                                                                   |                                                                                                                                                                                                                                                                                                                                                                                                                                                                                                                                                                                                                                                                                                                                                                                                                                                                                                                      |
| R302-5          | JD7797,<br>JD7842,<br>JD7844                                                                                                                | Fitting - Grease                                                                                                                                                                                                                                                                                                                                                                                                                                                                                                    | 2                                                                                                                                                                                                                                                                                                                                                                                                                                                                                                                                                                                                                                                                                                                                                                                                                                                                   |                                                                                                                                                                                                                                                                                                                                                                                                                                                                                                                                                                                                                                                                                                                                                                                                                                                                                                                      |
| R19M7841        | 19M7841                                                                                                                                     | Bolt - Hex HD M12 x 170                                                                                                                                                                                                                                                                                                                                                                                                                                                                                             | 2                                                                                                                                                                                                                                                                                                                                                                                                                                                                                                                                                                                                                                                                                                                                                                                                                                                                   |                                                                                                                                                                                                                                                                                                                                                                                                                                                                                                                                                                                                                                                                                                                                                                                                                                                                                                                      |
| RM84516         | M84516                                                                                                                                      | Spacer - Caster Wheel                                                                                                                                                                                                                                                                                                                                                                                                                                                                                               | 2                                                                                                                                                                                                                                                                                                                                                                                                                                                                                                                                                                                                                                                                                                                                                                                                                                                                   |                                                                                                                                                                                                                                                                                                                                                                                                                                                                                                                                                                                                                                                                                                                                                                                                                                                                                                                      |
| R63-8580        | TCU12034                                                                                                                                    | Bearing - Roller - 1" Long                                                                                                                                                                                                                                                                                                                                                                                                                                                                                          | 4                                                                                                                                                                                                                                                                                                                                                                                                                                                                                                                                                                                                                                                                                                                                                                                                                                                                   |                                                                                                                                                                                                                                                                                                                                                                                                                                                                                                                                                                                                                                                                                                                                                                                                                                                                                                                      |
| R62-5580        | TCU12600                                                                                                                                    | Bearing - Flanged - Caster                                                                                                                                                                                                                                                                                                                                                                                                                                                                                          | 4                                                                                                                                                                                                                                                                                                                                                                                                                                                                                                                                                                                                                                                                                                                                                                                                                                                                   |                                                                                                                                                                                                                                                                                                                                                                                                                                                                                                                                                                                                                                                                                                                                                                                                                                                                                                                      |
| R14M7401        | 14M7401                                                                                                                                     | Locknut - 12mm x 1.75                                                                                                                                                                                                                                                                                                                                                                                                                                                                                               | 6                                                                                                                                                                                                                                                                                                                                                                                                                                                                                                                                                                                                                                                                                                                                                                                                                                                                   |                                                                                                                                                                                                                                                                                                                                                                                                                                                                                                                                                                                                                                                                                                                                                                                                                                                                                                                      |
|                 | Part No. & Wheels  RTCA20363  r Parts Availa  RM115827  R24H1862  RT30636  RM83541  R19M7817  R302-5  R19M7841  RM84516  R63-8580  R62-5580 | Part No.         Part No.           & Wheels         TCA20363           RTCA20363         TCA20363           Parts Available         M115827           RM115827         M115827           R24H1862         24H1862           RT30636         T30636           RM83541         M83541           R19M7817         19M7817           R302-5         JD7797, JD7842, JD7844           R19M7841         19M7841           RM84516         M84516           R63-8580         TCU12034           R62-5580         TCU12600 | Part No.         Part No.         Description           & Wheels         RTCA20363         TCA20363         Wheel and Tire Assy - Foam Filled 11x4.00-5 Sm           Parts Available         RM115827         Pin - Quick Lock           R24H1862         24H1862         Washer - 1-1/32" x 1-1/2" x 0.060"           RT30636         T30636         Washer           RM83541         M83541         Bushing - Flanged - 1 in ID           R19M7817         19M7817         Bolt - M12-1.75 x 70 Hx HD FI           R302-5         JD7797, JD7842, JD7844         Fitting - Grease           R19M7841         19M7841         Bolt - Hex HD M12 x 170           RM84516         M84516         Spacer - Caster Wheel           R63-8580         TCU12034         Bearing - Roller - 1" Long           R62-5580         TCU12600         Bearing - Flanged - Caster | Part No.         Part No.         Description         Req           & Wheels         RTCA20363         TCA20363         Wheel and Tire Assy - Foam Filled 11x4.00-5 Sm         2           RM115827         M115827         Pin - Quick Lock         2           RM115827         M115827         Pin - Quick Lock         2           R24H1862         24H1862         Washer - 1-1/32" x 1-1/2" x 0.060"         2           RM83541         M83541         Bushing - Flanged - 1 in ID         4           R19M7817         19M7817         Bolt - M12-1.75 x 70 Hx HD Fl         4           R302-5         JD7797, JD7842, JD7844         Fitting - Grease         2           RM84516         M84516         Spacer - Caster Wheel         2           R63-8580         TCU12034         Bearing - Roller - 1" Long         4           R62-5580         TCU12600         Bearing - Flanged - Caster         4 |