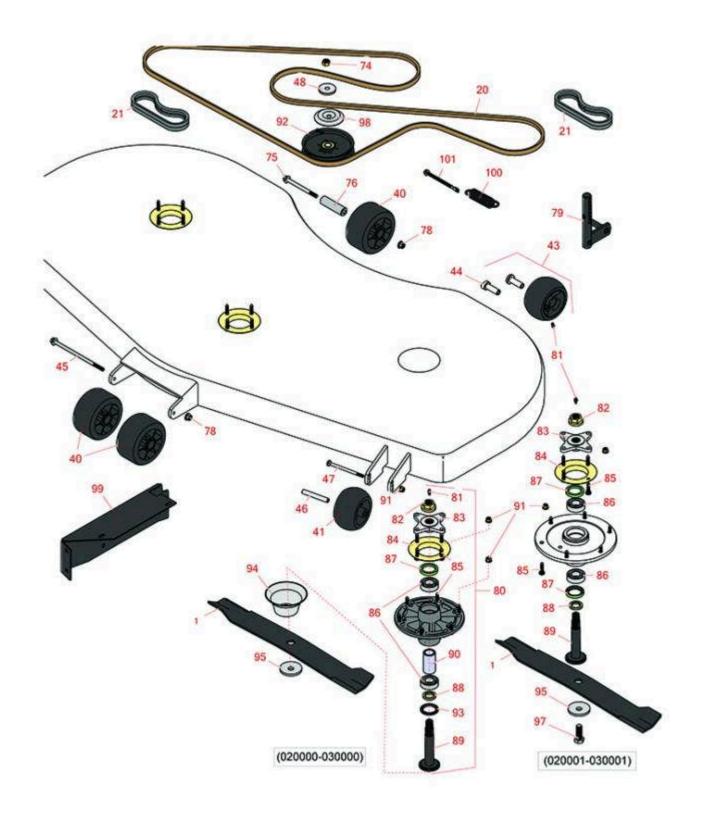

72in Deck Parts

Replaces John Deere 1575 Rotary Mower Parts 60, 62 or 72in Rotary Mower

| Repro                 | Replaces John Deere 1575 Rotary<br>Mower Parts<br>60, 62 or 72in Rotary Mower<br>72in Deck Parts |                      |                                                    |                                         |  |  |
|-----------------------|--------------------------------------------------------------------------------------------------|----------------------|----------------------------------------------------|-----------------------------------------|--|--|
|                       | R&R<br>Part No.                                                                                  | OEM<br>Part No.      | Description                                        | Qty <b>Order</b><br>Req <b>Quantity</b> |  |  |
| Rota                  | ry Blades                                                                                        |                      |                                                    |                                         |  |  |
| 1                     | RTCU15882                                                                                        | M143749,<br>TCU15882 | Mower Blade - High Lift - 25 x 3 x 1/4 w/.910 Hole | 3                                       |  |  |
| Belts                 |                                                                                                  |                      |                                                    |                                         |  |  |
| 20                    | RTCU19900                                                                                        | TCU19900             | Belt - V - Fits 72 in Decks                        | 1                                       |  |  |
|                       | Tech Note: Fits Model 2814 Only:                                                                 |                      |                                                    |                                         |  |  |
| 21                    | RTCA14778                                                                                        | TCA14778             | Belt Set                                           | 3                                       |  |  |
| Other Parts Available |                                                                                                  |                      |                                                    |                                         |  |  |
| 40                    | RTCU34060                                                                                        | TCU34060             | Roller - 5 1/2 x 3                                 | 3                                       |  |  |
| 41                    | RTCU18744                                                                                        | TCU18744,<br>UC28193 | Wheel - 5 in x 2 3/4                               | 2                                       |  |  |
| 43                    | RAM125172                                                                                        | AM125172             | Wheel Kit - Gage Wheel                             | 2                                       |  |  |
| 44                    | RM111490                                                                                         | M111490              | Bushing - Concave                                  | 2                                       |  |  |
| 45                    | R19M10348                                                                                        | 19M10348             | Bolt- M10 x 200 w/Washer                           | 1                                       |  |  |
| 46                    | RTCU19299                                                                                        | TCU19299             | Axle Bushing                                       | 2                                       |  |  |
| 47                    | R03M7268                                                                                         | 03M7268              | Bolt - M8 x 120 Carriage 8.8                       | 2                                       |  |  |
| 48                    | RM132309                                                                                         | M132309              | Spacer                                             | 2                                       |  |  |
| 74                    | R14M7401                                                                                         | 14M7401              | Locknut - 12mm x 1.75                              | 2                                       |  |  |
| 75                    | R19M7944                                                                                         | 19M7944              | Bolt - M10-1.5 x 120 Hx HD Fl Cl 10.9              | 1                                       |  |  |
| 76                    | RTCU28739                                                                                        | TCU28739             | Axle                                               | 1                                       |  |  |
| 78                    | R14M7465                                                                                         | 14M7465              | Lock Nut - M10-1.50 Fl                             | 7                                       |  |  |
| 79                    | RAM129501                                                                                        | AM129501             | Arm                                                | 2                                       |  |  |
|                       |                                                                                                  |                      |                                                    |                                         |  |  |

## Replaces John Deere 1575 Rotary Mower Parts

60, 62 or 72in Rotary Mower 72in Deck Parts

| ltem <b>R&amp;R</b><br>No_ <b>Part No.</b> | OEM<br>Part No.  | Description                        | Qty <b>Order</b><br>Req <b>Quantity</b> |
|--------------------------------------------|------------------|------------------------------------|-----------------------------------------|
| 97 <b>R19M748</b>                          | <b>9</b> 19M7489 | Bolt Hex HD - M16 x 45 Gr 10.9     | 3                                       |
| 98 <b>RM13359</b>                          | <b>B</b> M133598 | Shield                             | 2                                       |
| 99 RUC1139                                 | <b>U</b> C11397  | Gate - Bracket                     | 1                                       |
| 100 <b>RM13604</b>                         | <b>4</b> M136044 | Spring - Extension                 | 1                                       |
| 101 <b>RM14176</b>                         | <b>4</b> M141764 | Eyebolt - Includes Flanged Locknut | 1                                       |