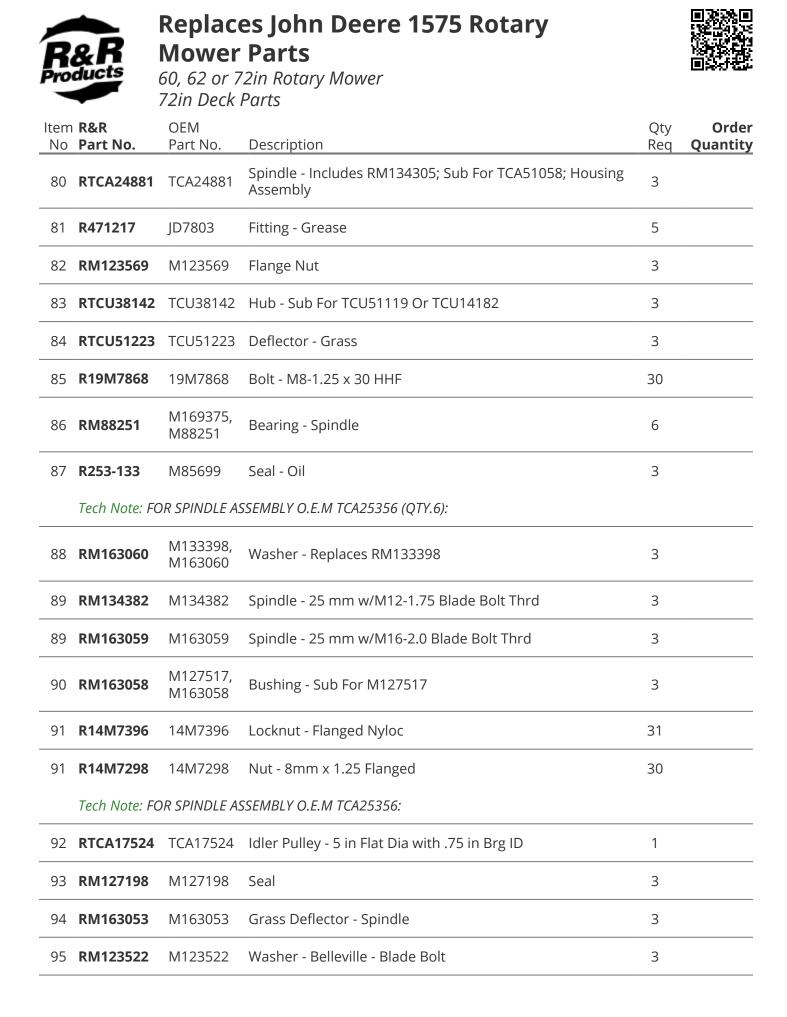

72in Deck Parts

Replaces John Deere 1575 Rotary Mower Parts 60, 62 or 72in Rotary Mower

| Repro                 | Replaces John Deere 1575 Rotary<br>Mower Parts<br>60, 62 or 72in Rotary Mower<br>72in Deck Parts |                      |                                                    |                                         |  |  |
|-----------------------|--------------------------------------------------------------------------------------------------|----------------------|----------------------------------------------------|-----------------------------------------|--|--|
|                       | R&R<br>Part No.                                                                                  | OEM<br>Part No.      | Description                                        | Qty <b>Order</b><br>Req <b>Quantity</b> |  |  |
| Rota                  | ry Blades                                                                                        |                      |                                                    |                                         |  |  |
| 1                     | RTCU15882                                                                                        | M143749,<br>TCU15882 | Mower Blade - High Lift - 25 x 3 x 1/4 w/.910 Hole | 3                                       |  |  |
| Belts                 |                                                                                                  |                      |                                                    |                                         |  |  |
| 20                    | RTCU19900                                                                                        | TCU19900             | Belt - V - Fits 72 in Decks                        | 1                                       |  |  |
|                       | Tech Note: Fits Model 2814 Only:                                                                 |                      |                                                    |                                         |  |  |
| 21                    | RTCA14778                                                                                        | TCA14778             | Belt Set                                           | 3                                       |  |  |
| Other Parts Available |                                                                                                  |                      |                                                    |                                         |  |  |
| 40                    | RTCU34060                                                                                        | TCU34060             | Roller - 5 1/2 x 3                                 | 3                                       |  |  |
| 41                    | RTCU18744                                                                                        | TCU18744,<br>UC28193 | Wheel - 5 in x 2 3/4                               | 2                                       |  |  |
| 43                    | RAM125172                                                                                        | AM125172             | Wheel Kit - Gage Wheel                             | 2                                       |  |  |
| 44                    | RM111490                                                                                         | M111490              | Bushing - Concave                                  | 2                                       |  |  |
| 45                    | R19M10348                                                                                        | 19M10348             | Bolt- M10 x 200 w/Washer                           | 1                                       |  |  |
| 46                    | RTCU19299                                                                                        | TCU19299             | Axle Bushing                                       | 2                                       |  |  |
| 47                    | R03M7268                                                                                         | 03M7268              | Bolt - M8 x 120 Carriage 8.8                       | 2                                       |  |  |
| 48                    | RM132309                                                                                         | M132309              | Spacer                                             | 2                                       |  |  |
| 74                    | R14M7401                                                                                         | 14M7401              | Locknut - 12mm x 1.75                              | 2                                       |  |  |
| 75                    | R19M7944                                                                                         | 19M7944              | Bolt - M10-1.5 x 120 Hx HD Fl Cl 10.9              | 1                                       |  |  |
| 76                    | RTCU28739                                                                                        | TCU28739             | Axle                                               | 1                                       |  |  |
| 78                    | R14M7465                                                                                         | 14M7465              | Lock Nut - M10-1.50 Fl                             | 7                                       |  |  |
| 79                    | RAM129501                                                                                        | AM129501             | Arm                                                | 2                                       |  |  |
|                       |                                                                                                  |                      |                                                    |                                         |  |  |

## Replaces John Deere 1575 Rotary Mower Parts

60, 62 or 72in Rotary Mower 72in Deck Parts

| ltem <b>R&amp;R</b><br>No_ <b>Part No.</b> | OEM<br>Part No.  | Description                        | Qty <b>Order</b><br>Req <b>Quantity</b> |
|--------------------------------------------|------------------|------------------------------------|-----------------------------------------|
| 97 <b>R19M748</b>                          | <b>9</b> 19M7489 | Bolt Hex HD - M16 x 45 Gr 10.9     | 3                                       |
| 98 <b>RM13359</b>                          | <b>B</b> M133598 | Shield                             | 2                                       |
| 99 RUC1139                                 | <b>U</b> C11397  | Gate - Bracket                     | 1                                       |
| 100 <b>RM13604</b>                         | <b>4</b> M136044 | Spring - Extension                 | 1                                       |
| 101 <b>RM14176</b>                         | <b>4</b> M141764 | Eyebolt - Includes Flanged Locknut | 1                                       |