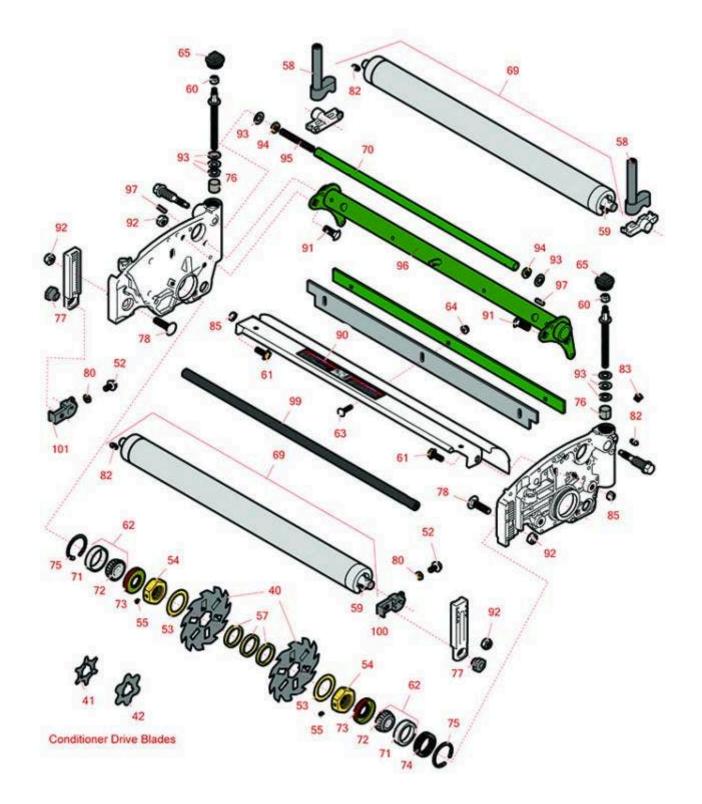

## Replaces John Deere 2550 Riding Greens Mower Parts

| Rep   | & R<br>ducts                                                                                                                                                                                                                                                                                                                                                              | Replaces John De<br>Greens Mower P<br>Verti-Cut Unit<br>Reel & Frame | eere 2550 Riding<br>Parts               |            |                   |  |  |
|-------|---------------------------------------------------------------------------------------------------------------------------------------------------------------------------------------------------------------------------------------------------------------------------------------------------------------------------------------------------------------------------|----------------------------------------------------------------------|-----------------------------------------|------------|-------------------|--|--|
|       | R&R<br>Part No.                                                                                                                                                                                                                                                                                                                                                           | OEM<br>Part No.                                                      | Description                             | Qty<br>Req | Order<br>Quantity |  |  |
| Blade | es                                                                                                                                                                                                                                                                                                                                                                        |                                                                      | ·                                       |            |                   |  |  |
| 40    | R150209C                                                                                                                                                                                                                                                                                                                                                                  | TCU26776                                                             | Verti-Cut Blade - Carbide Tipped<br>2mm | 27         |                   |  |  |
|       | Detail Description: STRONG BY DESIGN. Each blade is made with the highest quality hand-picked<br>steel, and laser-cut to our exacting specifications for superior toughness and<br>wear.<br><br>TUNGSTEN CARBIDE TIPS. Protect blades from abrasion for extended life and<br>maintain a consistent cutting depth. Optional cutting widths to meet local turf conditions.: |                                                                      |                                         |            |                   |  |  |
| Cond  | litioner Drive                                                                                                                                                                                                                                                                                                                                                            | e Blades                                                             |                                         |            |                   |  |  |
| 41    | RET14707                                                                                                                                                                                                                                                                                                                                                                  | ET14707                                                              | Verti-Cut Blade025 x 2.375              | 72         |                   |  |  |
| 42    | RMT2624                                                                                                                                                                                                                                                                                                                                                                   | MT2624                                                               | Knife - Greens Conditioner              | 38         |                   |  |  |
| Othe  | r Parts Avail                                                                                                                                                                                                                                                                                                                                                             | able                                                                 |                                         |            |                   |  |  |
| 52    | R33114-01                                                                                                                                                                                                                                                                                                                                                                 | <b>5</b> 19M7162                                                     | Bolt - Hx HD 8mm x 1.25 x 15            | 2          |                   |  |  |
| 53    | R24H1513                                                                                                                                                                                                                                                                                                                                                                  | 24H1513                                                              | Washer                                  | 2          |                   |  |  |
| 54    | RET17053                                                                                                                                                                                                                                                                                                                                                                  | ET17053                                                              | Nut - 1-1/8-7 Jam Incl Set Screw        | 2          |                   |  |  |
| 55    | R3245-35                                                                                                                                                                                                                                                                                                                                                                  | 22H841                                                               | Screw - Set 1/4-28 x 1/4                | 2          |                   |  |  |
| 57    | RET17713                                                                                                                                                                                                                                                                                                                                                                  | ET17713                                                              | Spacer - Vertical Mower Shaft           | 79         |                   |  |  |
| 58    | RAUC1359                                                                                                                                                                                                                                                                                                                                                                  | <b>B</b> AUC13598,<br>TCA19369                                       | Adjuster                                | 2          |                   |  |  |
| 59    | RAA35741                                                                                                                                                                                                                                                                                                                                                                  | AA35741,<br>AET10129,<br>TCA22836                                    | Bearing                                 | 4          |                   |  |  |
|       | Detail Description: 1/4" Side Hole:                                                                                                                                                                                                                                                                                                                                       |                                                                      |                                         |            |                   |  |  |
| 60    | RM148268                                                                                                                                                                                                                                                                                                                                                                  | M148268                                                              | Lock Nut                                | 2          |                   |  |  |
| 61    | R19M7866                                                                                                                                                                                                                                                                                                                                                                  | 19M7866                                                              | Bolt - Flanged Hex M8-1.25 x 20         | 2          |                   |  |  |
| 62    | R500534                                                                                                                                                                                                                                                                                                                                                                   |                                                                      | Bearing - with Cup                      | 2          |                   |  |  |
|       | Detail Descr                                                                                                                                                                                                                                                                                                                                                              | intion <sup>.</sup> Kit includes <sup>.</sup> 1 ea R254-78           | - Bearing Cone & R254-79 Bearing Cone:  |            |                   |  |  |

Detail Description: Kit includes: 1 ea R254-78- Bearing Cone & R254-79 Bearing Cone:

## Replaces John Deere 2550 Riding Greens Mower Parts

|   | GIEEIIS MUU    |
|---|----------------|
| S | Verti-Cut Unit |
| • | Reel & Frame   |
|   |                |

|    | R&R<br>Part No.                                                                            | OEM<br>Part No.       | Description                          | Qty<br>Req | Order<br>Quantity |  |  |
|----|--------------------------------------------------------------------------------------------|-----------------------|--------------------------------------|------------|-------------------|--|--|
| 63 | R03M7232                                                                                   | 03M7232               | Bolt - Carriage M6-1.0 x 25          | 3          |                   |  |  |
| 64 | R14M7303                                                                                   | 14M7303               | Nut - 6mm x 1.0 Flanged              | 3          |                   |  |  |
| 65 | RUC16102                                                                                   | TCU24949,<br>UC16102  | Сар                                  | 2          |                   |  |  |
| 69 | RAET10111                                                                                  | AET10111,<br>AMT2876  | Roller - Smooth Tubular Steel        | 2          |                   |  |  |
|    | Detail Description: This tubular steel roller uses greasable "water-pump" style bearings.: |                       |                                      |            |                   |  |  |
| 69 | RAMT1060                                                                                   | AMT1060               | Roller - Smooth Tubular Steel        | 2          |                   |  |  |
|    | Detail Description: This tubular steel roller uses greasable "water-pump" style bearings.: |                       |                                      |            |                   |  |  |
| 69 | RBM18480                                                                                   | BM18480               | Roller Assy - Solid 2"               | 2          |                   |  |  |
| 70 | RTCU26729                                                                                  | TCU26729              | Tube                                 | 1          |                   |  |  |
| 71 | R254-79                                                                                    | JD8226                | Cup - Bearing                        | 2          |                   |  |  |
|    | Detail Description: Use R254-79M installation mandrel to properly install race.:           |                       |                                      |            |                   |  |  |
| 72 | R254-78                                                                                    | JD8188                | Tapered Bearing Cone                 | 2          |                   |  |  |
| 73 | RET14566                                                                                   | ET14566               | Seal - Reel                          | 2          |                   |  |  |
| 74 | RTCU23880                                                                                  | TCU23880,<br>TCU28964 | Compression Spring - Reel<br>Bearing | 1          |                   |  |  |
| 75 | R40M7226                                                                                   | 40M1862,<br>40M7226   | Ring - Retaining                     | 2          |                   |  |  |
| 76 | RMT74                                                                                      | MT74                  | Bushing - Roller Bkt                 | 2          |                   |  |  |
| 77 | RTCU28635                                                                                  | TCU24555,<br>TCU28635 | Eccentric                            | 2          |                   |  |  |
| 78 | R03M7194                                                                                   | 03M7194               | Bolt                                 | 2          |                   |  |  |
| 80 | R14M7151                                                                                   | 14M7151               | Nut - Jam Roller Adj                 | 2          |                   |  |  |
|    |                                                                                            |                       |                                      |            |                   |  |  |

## Replaces John Deere 2550 Riding Greens Mower Parts

Verti-Cut Unit Reel & Frame

|     | R&R<br>Part No. | OEM<br>Part No.              | Description                 | Qty<br>Req | Order<br>Quantity |
|-----|-----------------|------------------------------|-----------------------------|------------|-------------------|
| 82  | R302-5          | JD7797,<br>JD7842,<br>JD7844 | Fitting - Grease            | 8          |                   |
| 83  | R170714         | E14814                       | Fitting - Pressure Relief   | 2          |                   |
| 85  | RH137328        | H137328                      | Locknut                     | 2          |                   |
| 90  | RMT6517         | MT6517                       | Label - Warning             | 1          |                   |
| 91  | R03M7191        | 03M7191                      | Bolt - Carriage M10 x 25    | 4          |                   |
| 92  | R14M7517        | 14M7517                      | Locknut - 10mm x 1.5 ESNA   | 4          |                   |
| 93  | RET16679        | ET16679                      | Washer - Spring             | 8          |                   |
| 94  | R14M7152        | 14M7152                      | Nut - 10mm x 1.5 Jam        | 2          |                   |
| 95  | RTCU25398       | TCU25398                     | Compression Spring          | 1          |                   |
| 96  | RAUC13891       | AUC13891,<br>TCA18291        | Frame                       | 1          |                   |
| 97  | RR30587         | 30587,<br>R30587             | Pin - Dowell 1/4 Dia. x .75 | 2          |                   |
| 99  | RUC13425        | UC13425                      | Rod - Hardened              | 1          |                   |
| 100 | RUC18211        | TCU24461,<br>UC18211         | Bracket - LH                | 1          |                   |
| 101 | RUC16109        | TCU24461,<br>UC16109         | Bracket - RH                | 1          |                   |
|     |                 |                              |                             |            |                   |