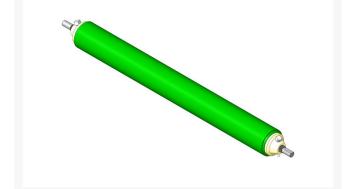

# **Roller - Smooth Tubular Steel Regreasable** R700500G

#### Details

Constructed with a through shaft, this heavy duty roller uses greasable tapered bearings for extended life.

#### Specifications

Manufacturer Overhaul Kit No. Roller Body Diameter Weight (lbs) R&R Products R700505 3 in

18 lb