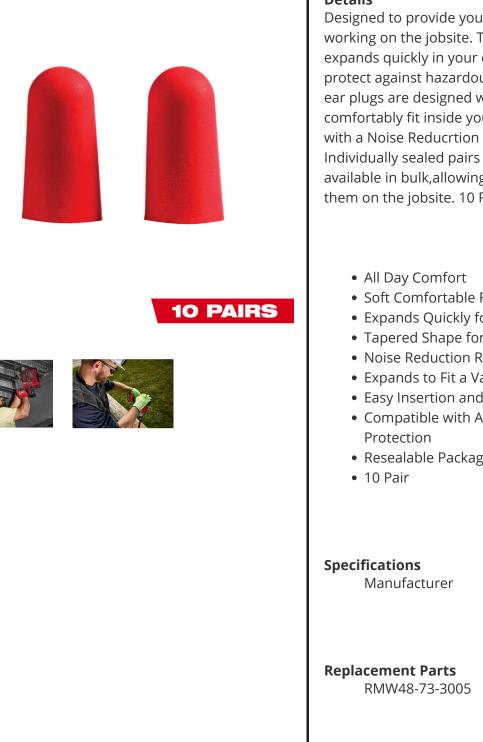

## Details

Designed to provide you with all-day comfort while working on the jobsite. The soft comfortable foam expands quickly in your ear for a secure seal to protect against hazardous noise. The noise-reducing ear plugs are designed with a tapered shape to comfortably fit inside your ear canal, providing you with a Noise Reducrtion Rating (NRR) of 32db. Individually sealed pairs of foam earplugs are available in bulk, allowing you to easily destribute them on the jobsite. 10 Pair.

- Soft Comfortable Foam
- Expands Quickly for Easy Use
- Tapered Shape for a Better Fit
- Noise Reduction Rating 32dB
- Expands to Fit a Variety of Ear Canal Sizes
- Easy Insertion and Removal
- Compatible with Additional Over-the-Ear
- Resealable Packaging for Secure Storage