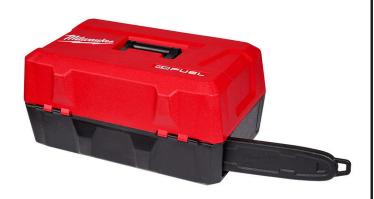

## Milwaukee Top Handle Chainsaw Case

RMW49-16-2746

Our Top Handle Chainsaw Case is a storage and transport solution for the M18 FUELTop Handle Chainsaw. T Battery Packs, the M18 & M12 Rapid Charger, 1 Qt of Bar & Chain Oil and space for miscellaneous items. The top handle chainsaw, batteries, chargers, and oil are all sold separately.