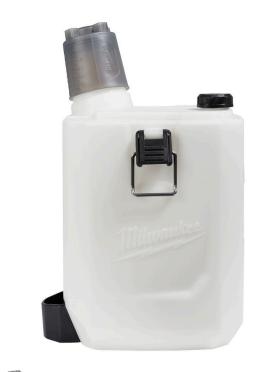

## Milwaukee 2 Gallon Handheld Sprayer

**Tank** RMW49-16-2762

## Details

Our MILWAUKEE Two Gallon Handheld Sprayer Tank is to be used with the MILWAUKEE M12 Sprayer Powered Head (2528-20). The sprayer tank comes complete with an onboard measuring cup, strainer, and intake hose.

- For use with M12� Handheld Sprayer Powered Head(2528-20)
- Two gallon tank capacity
- Translucent tank walls for visibility to liquid levels
- Includes strainer to filter debris
- Includes onboard measuring cup for quick measurements
- Includes intake hose
- Imperial and metric measurement marks
- Metal clasps
- Sturdy squared design
- Weight: 2.6 lbs