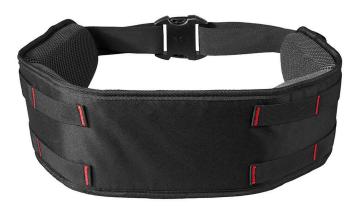

## Milwaukee Backpack Blower Hip Belt RMW49-16-2798

## Details

The Milwaukee Backpack Blower Hip Belt easily attaches to our M18 FUEL Dual Battery Backpack Blower. Our backpack blower hip belt provides additional support for longer-duration cleanups and padding for additional comfort. The straps easily adjust to fit different operator needs and offer pockets to store excess strap length. The durable material is designed to survive everyday use in a professional environment.

- Foam padding and breathable mesh provide ultimate comfort for extended use
- Easy to adjust straps allow for faster adjustments and attachments
- Integrated pockets offer storage for excess strap material
- For use with the M18 FUEL Dual Battery Backpack Blower (3009-20 / 3009-24HD)