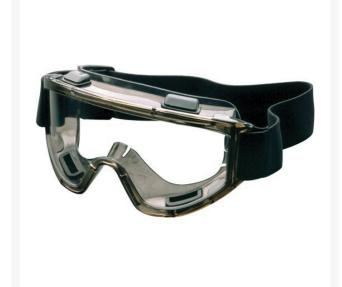

## Elvex Visionaire Goggles -Splash/Impact - Clear A/F Lens R7033

## Details

Protect your eyes with comfortable high performance goggles. Base 6 Polycarbonate unbreakable lens with SuperCoat anti-fog treatment. Four indirect ventilation slots for optimum air flow and fog resistance. Wide contact points between goggle and face provide comfortable fit. Unique nose bridge offers excellent seal. Extra wide adjustable elastic strap. Complies with ANSI Z87-1, CE EN-166, Anti-Fog Coating.

- High performance goggles
- Base 6 Polycarbonate unbreakable lens
- SuperCoat Anti-Fog protection
- Excellent seal at nose
- Extra-wide adjustable elastic strap
- Comfortable all day fit
- Complies with ANSI Z87-1 requirements