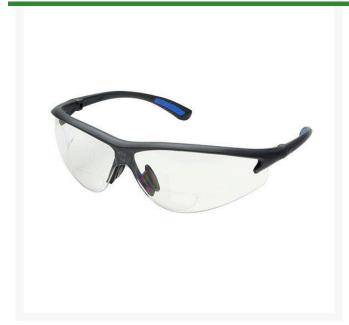

# **Elvex RX300 Bifocal Safety Glasses - Clear 1.0**

#### **Details**

Contemporary design with modern flair. Wraparound style with unique soft rubber nose bridge and rubber-tipped temples provides a close fit that's extremely versatile and comfortable. Polycarbonate lens. Available in clear or grey in bifocal powers 1.0, 1.5, 2.0, 2.5 and 3.0. Complies with ANSI Z87.1.

- Polycarbonate lens
- Rubber nose bridge and rubber-tipped temples
- Wrap around style
- ANSI Z87.1 compliant