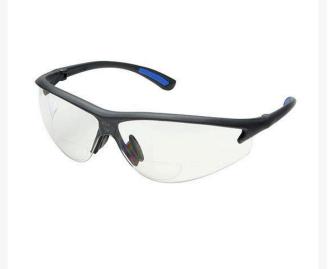

# Elvex RX300 Bifocal Safety Glasses -Clear 3.0 R7034-3

## Details

Contemporary design with modern flair. Wraparound style with unique soft rubber nose bridge and rubber-tipped temples provides a close fit that's extremely versatile and comfortable. Polycarbonate lens. Available in clear or grey in bifocal powers 1.0, 1.5, 2.0, 2.5 and 3.0. Complies with ANSI Z87.1.

- Polycarbonate lens
- Rubber nose bridge and rubber tipped temples
- Wrap around style
- ANSI Z87.1 compliant