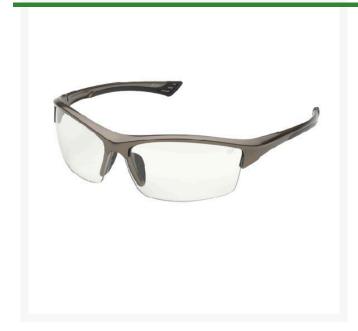

## Sonoma Safety Glasses - Clear Polycarbonate Lens

## **Details**

Great style and sophisticated design. This model is one of the best looking and fits a great variety of facial configurations. Clear lens with metallic bronze frame. Works as an alternative to indoor/outdoor lenses with less glare. Temples with rubber inserts. Polycarbonate lenses. Complies with ANSI Z87.1 (+).

- Alternative to indoor/outdoor lenses
- Less glare
- Temples with rubber inserts
- Clear polycarbonate lenses
- Ballistic Rated
- Metallic Bronze Frame