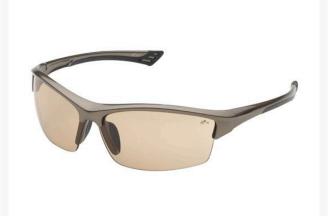

## Elvex Sonoma Safety Glasses - Light Brown

R7039LB

## Details

Great style and sophisticated design. This model is one of the best looking and fits a great variety of facial configurations. Light brown lens with metallic bronze frame. Works as an alternative to indoor/outdoor lenses with less glare. Temples with rubber inserts. Polycarbonate lenses. Complies with ANSI Z87.1 (+).

- Alternative to indoor/outdoor lenses
- Less glare
- Temples with rubber inserts
- Light brown polycarbonate lenses
- Ballistic Rated
- Metallic Bronze Frame