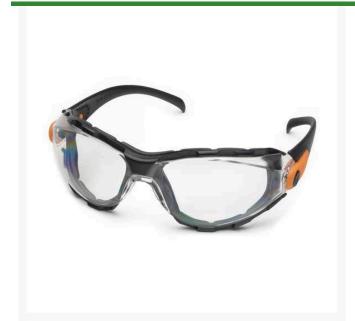

## **Go-Specs Safety Glasses - Clear** R7063C

## **Details**

The best fitting, most comfortable eyewear you have ever worn. Lightweight like safety glasses and fit like goggles. Soft foam fills the gap between your face and the lens to keep out wind, dust, sand or airborne debris and to resist body oil and sweat. Multiple ventilation ports allow for air circulation, superior anti-fog performance and wearer comfort. SuperCoat AF provides anti-fog, anti-scratch, anti-static and UV protection. Adjustable lens angle. Impact-resistant. Black frame with orange accent.

- Best fitting safety glasses ever
- Lightweight
- Soft foam seals to face
- Ventilation ports for air circulation
- SuperCoat Anti-Fog protection
- Impact resistant
- Clear lenses; black frame w/ orange accents