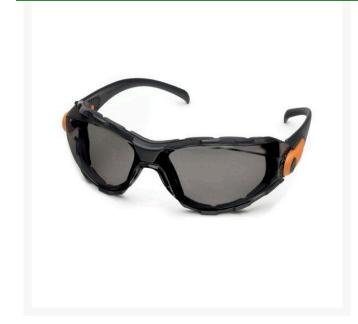

## **Elvex Go-Specs Safety Glasses - Grey**

R7063G

## **Details**

The best fitting, most comfortable eyewear you have ever worn. Lightweight like safety glasses and fit like goggles. Soft foam fills the gap between your face and the lens to keep out wind, dust, sand or airborne debris and to resist body oil and sweat. Multiple ventilation ports allow for air circulation, superior anti-fog performance and wearer comfort. SuperCoat AF provides anti-fog, anti-scratch, antistatic and UV protection. Adjustable lens angle. Impact-resistant. Black frame with orange accent.

- Best fitting safety glasses ever
- Lightweight
- Soft foam seals to face
- Ventilation ports for air circulation
- SuperCoat Anti-Fog protection
- Impact resistant
- Grey lenses; black frame w/ orange accents

## **Specifications**

Manufacturer Elvex Lens Color Grey