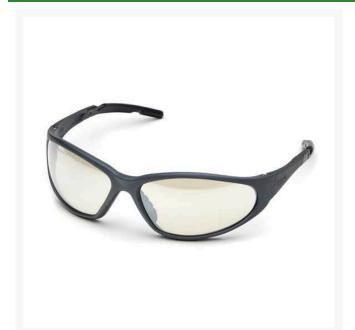

## Elvex XTS Safety Glasses -Indoor/Outdoor - Grey Frame R70651

## Details

Sleek and sporty safety glasses with superior peripheral vision. Polarized polycarbonate lenses with ballistic impact protection, a soft, flexible rubber nose bridge, and rubber-tipped temples for long-wearing comfort. Slate Grey frames. Meets ANSI Z87.1, CE EN-166, Ballistic Vo rated for impact.

- Superior peripheral vision
- Polarized polycarbonate lenses
- Ballistic impact protection
- Flexible rubber nose bridge
- Indoor/outdoor lenses; slate grey frames