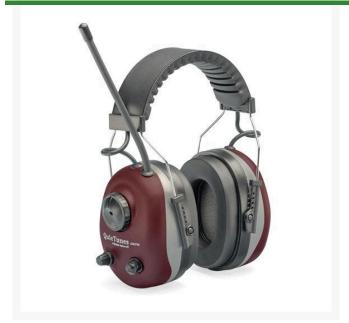

## **Elvex Quietunes Am/Fm Earmuffs**

R70666

## **Details**

Enjoy hearing protection while listening to high-performance AM and FM music, sporting events, or talk radio shows. Accessory jack for auxiliary devices such as iPods, MP3 players, CD players and communication radios. Oversized speakers and cushioned headband. Automatic four-hour shutoff to save batteries. Two AA batteries included for approximately 150-200 hours enjoyment. 15.4 oz/437 g. 22 dB. Burgundy.

- Hearing protection plus radio / MP3 / CD options
- Auto 4 hour shut-off saves batteries
- Batteries included
- Easy to use controls, even with gloved hands
- Soft padded headband
- Standard stereo input jacks
- CE, SNR 27, NRR 22

## **Specifications**

Manufacturer Elvex
Color Maroon
Weight (lbs) 1 lb

**TURF MACHINERY SPARES LTD** 

3a Monument Way West Woking, GU21 5EN 01483 764467

https://turfmachinery.rrproducts.com/