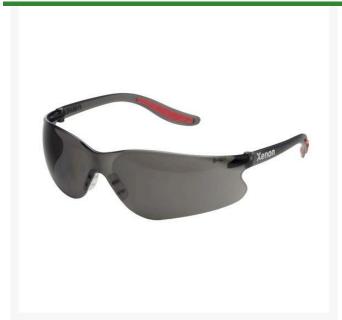

## **Elvex Xenon Safety Glasses - Grey** R7067G

## **Details**

These Xenon ultra-light glasses feature an igrey polycarbonate lens for all day comfortable wear. A soft rubber nose piece extends inward to fit more faces comfortably and the long wraparound black temples provide a great fit. Weighs only .77oz (22gr) for all day wear. 100 percent UV protection. Grey lens.

- Our lightest safety glasses
- Soft rubber nose bridge
- Rubber inserts on wraparound temples
- 100% UV protection
- Hard-coated Polycarbonate lens
- Meets ANSI Z87-1-2003 (287+) and CE EN-166
- Grey lens