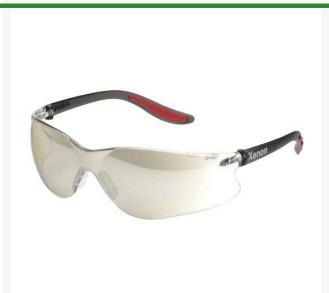

## Xenon Safety Glasses - Indoor/Outdoor Polycarbonate R7067

## **Details**

These Xenon ultra-light glasses feature an indoor/outdoor polycarbonate lens for all day comfortable wear. A soft rubber nose piece extends inward to fit more faces comfortably and the long wraparound black temples provide a great fit. Weighs only .77oz (22gr) for all day wear. 100 percent UV protection. Indoor/outdoor lens.

- Indoor/outdoor Polycarbonate lens
- Our lightest safety glasses
- Soft rubber nose bridge
- Soft Rubber inserts on wraparound temples