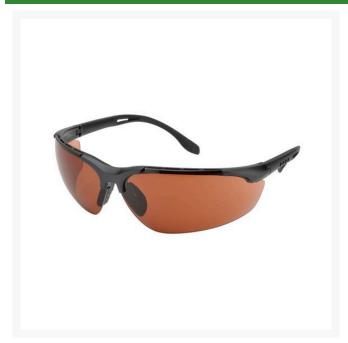

## **Elvex Sphere-X Ultimate Safety Glasses**- **Copper Blue Blocker**R7068BB

## **Details**

Contemporary wraparound ballistics-rated protection safety glasses for harsh industrial environments. Excellent for intense outdoor sun glare reduction with "blue blocking" properties to reduce outdoor haze and increase contrast. Unique frame design with ventilation slots. The adjustable 4-length drop temples gently hook behind the ears for a custom fit, reducing slippage during work activity. The soft, self-fitting rubber nose bridge conforms to a wide range of bridge sizes to enhance comfort and secure fit. Black vented frames. Meets ANSI Z87.1, CE EN-166, Ballistic Vo rated for impact.

- Protects eyes from harsh industrial environments
- Wrap around design with ventilation slots and SuperCoat lens to allow air to vent, minimize fogging
- Ballistics-rated protection
- Adjustable 4-length temples
- Soft, self-fitting rubber nose bridge conforms to wide range of bridge sizes
- Black frames
- Meets ANSI Z87.1, CE EN-166
- Ballistic Vo rated for impact

## **Specifications**

Manufacturer Elvex

Lens Color Copper Blue Blocker Material Polycarbonate Lens