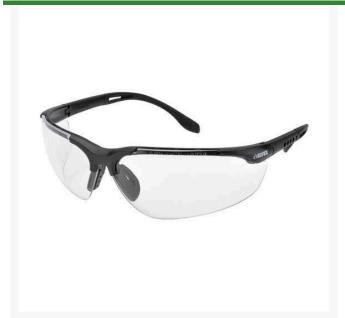

## Sphere-X Ultimate Safety Glasses - Clear R7068C

## **Details**

Contemporary wraparound ballistics-rated protection safety glasses for harsh industrial environments. Unique frame design with ventilation slots. The adjustable 4-length drop temples gently hook behind the ears for a custom fit, reducing slippage during work activity. The soft, self-fitting rubber nose bridge conforms to a wide range of bridge sizes to enhance comfort and secure fit. Black vented frames. Meets ANSI Z87.1, CE EN-166, Ballistic Vo rated for impact. Clear lens.

- Ballistics-rated protection
- Ventilation ports
- 4-length temples
- Soft, rubber nose bridge
- Clear lenses; black frame