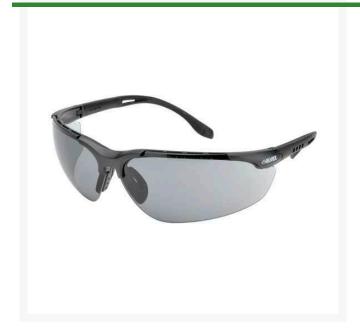

## **Elvex Sphere-X Ultimate Safety Glasses** - Grey

R7068G

## **Details**

Contemporary wraparound ballistics-rated protection safety glasses for harsh industrial environments. Unique frame design with ventilation slots. The adjustable 4-length drop temples gently hook behind the ears for a custom fit, reducing slippage during work activity. The soft, self-fitting rubber nose bridge conforms to a wide range of bridge sizes to enhance comfort and secure fit. These great looking glasses feature SuperCoat Anti-Fog, Anti-Scratch and Anti-Static with superior washable coating. Black vented frames. Meets ANSI Z87.1, CE EN-166, Ballistic Vo rated for impact. Grey lens.

- Ballistics-rated protection
- Ventilation ports
- 4-length temples
- Soft, rubber nose bridge
- Grey lenses; black frame