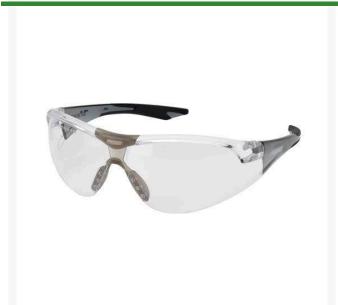

## **Details**

One of the most popular safety glasses with premium comfort and performance. Wraparound uni-lens design offers full panoramic view and superior ballistic protection. Enjoy a soft, flexible nose bridge to minimize slippage and provide all day comfort. Clear frame on clear lens, Grey frame on grey lens. Straight temple with red soft rubber tips. Black Frame. Meets ANSI Z87.1, CE EN-166 and Ballistic VO requirements.

- Wrap-around design for full visibility
- Ballistic protection
- Soft, flexible bridge for all-day comfort
- Clear lenses; black temple tips