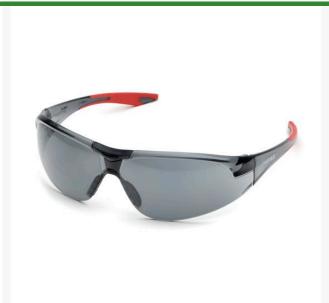

## **Elvex Avion Safety Glasses - Grey** R7069G

## **Details**

One of the most popular safety glasses with premium comfort and performance. Wraparound uni-lens design offers full panoramic view and superior ballistic protection. Enjoy a soft, flexible nose bridge to minimize slippage and provide all day comfort. Clear frame on clear lens, Grey frame on grey lens. Straight temple with red soft rubber tips. Black Frame. Meets ANSI Z87.1, CE EN-166 and Ballistic VO requirements.

- Wrap-around design for full visibility
- Ballistic protection
- Soft, flexible bridge for all-day comfort
- Grey lenses; red temple tips

## **Specifications**

Manufacturer Elvex Lens Color Grey

TURF MACHINERY SPARES LTD

https://turfmachinery.rrproducts.com/