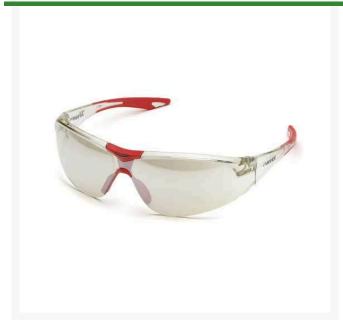

## Avion Safety Glasses - Indoor/Outdoor

## **Details**

One of the most popular safety glasses with premium comfort and performance. Wraparound uni-lens design offers full panoramic view and superior ballistic protection. Enjoy a soft, flexible nose bridge to minimize slippage and provide all day comfort. Clear frame on clear lens, Grey frame on grey lens. Straight temple with red soft rubber tips. Black Frame. Meets ANSI Z87.1, CE EN-166 and Ballistic VO requirements.

- Wrap-around design for full visibility
- Ballistic protection
- Soft, flexible bridge for all-day comfort
- Indoor/outdoor lenses; red temple tips