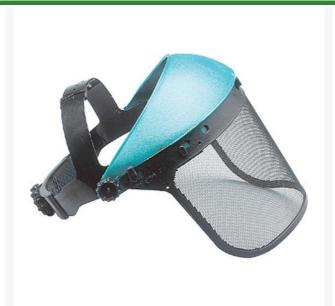

## Faceguard - Headgear w/Steel Screen R7081

## **Details**

Elvex ultimate headgear and face screen combination is designed for outdoor applications where ventilation and air circulation is critical when using mowers, wood chippers, line trimmers and power blowers. Ratchet headgear has brow guard, five swivel locks, a permanent padded sweat band and steel mesh visor. Separate eye protection may be required.

- Protective screen permits air circulation
- Five swivel locks
- Permanent padded sweat band
- Steel mesh visor
- Brow guard
- Eye protection may be required