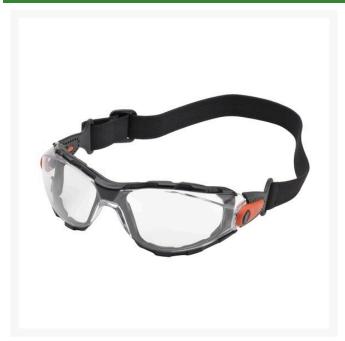

## Elvex Go-Specs Safety Glasses - Clear - Anti-Fog w/ Elastic Strap R7082C

## **Details**

Protect against dusty, dirty, windy environments to prevent serious eye irritation and eye damage. These closed cell foam-lined goggle-like safety glasses are designed with an elastic fabric strap to offer closer fit and excellent comfort with a wide field of vision. Featuring 1.8 mm thick Polycarbonate lens with SuperCoat anti-fog coating. 99% UV protection for UV A, B and C 180-380 nm. Use indoor or outdoor. ANSI Z87.1-2010 (+) and CE EN-166 High Impact. Anti-fog. Elastic fabric strap.

- Protects eyes against environment
- Easily convert from safety goggles to safety glasses
- Ballistic impact-resistant molded clear lens with SuperCoat anti-fog coating
- 1.8mm thick polycarbonate lenses
- Fabric elastic strap on black frame/orange accent
- Indoor or outdoor use