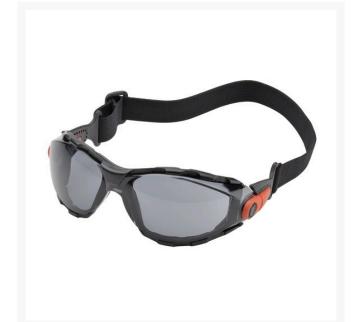

## Elvex Go-Specs Safety Glasses - Grey -Anti-Fog w/ Elastic Strap R7082G

## Details

Protect against dusty, dirty, windy environments to prevent serious eye irritation and eye damage. These closed cell foam-lined goggle-like safety glasses are designed with an elastic fabric strap to offer closer fit and excellent comfort with a wide field of vision. Featuring 1.8 mm thick Polycarbonate lens with SuperCoat anti-fog coating. 99% UV protection for UV A, B and C 180-380 nm. Use indoor or outdoor. ANSI Z87.1-2010 (+) and CE EN-166 High Impact. Anti-fog. Elastic fabric strap.

- Protects eyes against environment
- Easily convert from safety goggles to safety glasses
- Ballistic impact-resistant molded clear lens with SuperCoat anti-fog coating
- 1.8 mm thick polycarbonate lenses
- Fabric elastic strap on black frame/orange accent
- Indoor / outdoor use