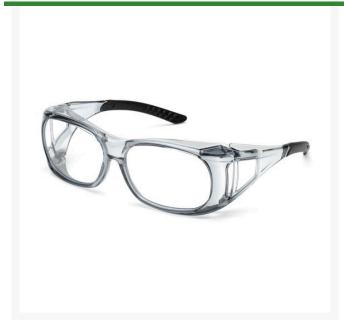

## **Elvex Ovr-Specs II Safety Glasses - Clear** R7085C

## **Details**

Designed to fit over your regular prescription glasses. Small side windows and soft rubber temples. Ballistic Vo Rated. Clear. Fits over most medium RX eyeware, up to 145mm.

- Less bulky than traditional OVR-Specs
- Fits over most medium Rx eyewear up to 145mm
- Small side windows
- Soft rubber temples
- Ballistic Vo Rated
- Clear

## **Specifications**

Manufacturer Elvex Lens Color Clear

Material Polycarbonate Lens

**TURF MACHINERY SPARES LTD** 

3a Monument Way West Woking, GU21 5EN

https://turfmachinery.rrproducts.com/