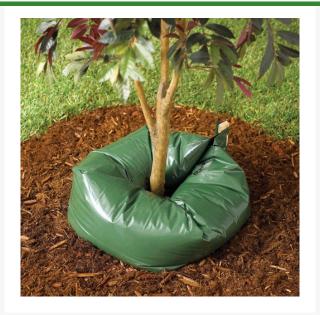

## Details

The Ooze Tube provides a control water drip with the use of emitters for the establishment of trees in under-irrigated sites. Growth is promoted beginning with a heavy water output, like rain, then gradually decreasing as the tube empties. Additional emitters may be added as needed. Connect tubes together for trees 5" or larger. Use on any tree or evergreen. Emitters and stake included. Refill 15 gallon every 2 weeks. Refill 25 gal. every 3 weeks. Reusable. Green.

## Specifications

Manufacturer Capacity Color Ooze Tube 15 gal Green

**Replacement Parts** 

R8195

Ooze Tube Emitter