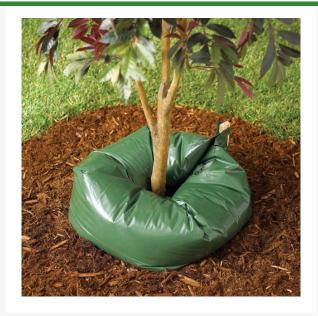

## Ooze Tube - 25 gal - Ea

R8194

## **Details**

The Ooze Tube provides a control water drip with the use of emitters for the establishment of trees in under-irrigated sites. Growth is promoted beginning with a heavy water output, like rain, then gradually decreasing as the tube empties. Additional emitters may be added as needed. Connect tubes together for trees 5" or larger. Use on any tree or evergreen. Emitters and stake included. Refill 15 gallon every 2 weeks. Refill 25 gal. every 3 weeks. Reusable. Green.