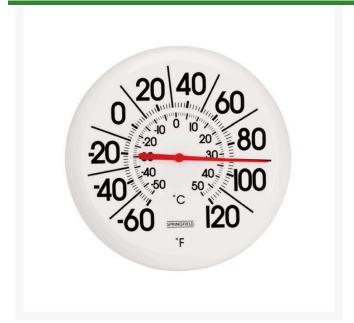

## **Details**

These large, wall-mount thermometers read Fahrenheit and Celsius with big, bold, easy-to-read markings and a red, precision pointer. Weather-resistant case. Thermometer reads -60 F. to 140 F. (-50 C to 50 C.).

- Large, wall-mount thermometers
- Readings in Fahrenheit and Celsius
- Big, easy-to-read markings
- Red, precision pointer
- Temperatures from -60 to 140 F (-50 to 50 C)
- Weather-resistant case